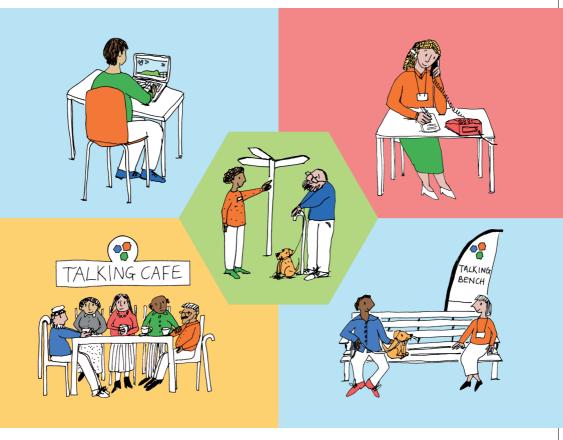

## WHAT IS IMPORTANT TO YOU?

- Improving your health and wellbeing
- Meeting new people
- Getting involved in community projects and training

There are lots of ways you can get support or get involved. To find out more visit our website, call us, visit a Talking Bench or Talking Café or train as a Community Connector.

| 6 | TALKING<br>BENCH |
|---|------------------|
|   |                  |
|   |                  |
|   | MY               |

| <b>Talking</b> | Café:  |
|----------------|--------|
|                |        |
| Talking        | Bench: |